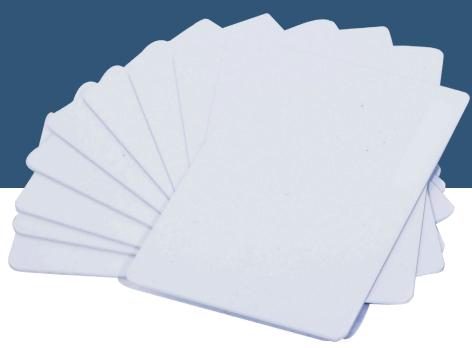

## Team NiSCA Prox Non Programmed Blank Cards

- Low cost and high quality
- 125Khz operating frequency
- PVC composition
- Hi-temp composite (PVC/PET) optional
- Hi-co magnetic stripe optional
- Can be programmed to match your access control system
  - 26 bit open format
  - 37 bit with or without facility
  - Special closed format 32, 33, 35 bits available
  - Other custom formats available upon request